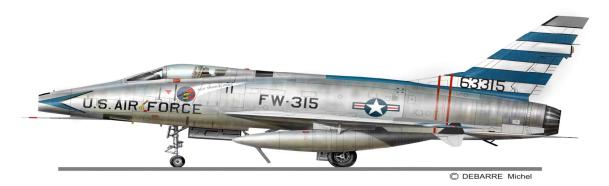

## NASA WEST SCALE CLASSIC OCTOBER 10,11,12 2025

In partnership with the National Association of Scale Aeromodelers (NASA) and Woodland Davis Aeromodelers, we present a new contest for RC Scale models of all eras, with categories including Expert, Team, Open, and Pro/AM. This contest is open to all AMA members, with no qualification required. An AMA Sanctioned event #18244 , to be run under the current AMA competition guide for RC Scale competition.

## **Important Information:**

Host: Woodland Davis Aeromodelers www.wdarc.org

Mavis Henson Field 43295 Co. Rd. 29 Davis Ca 95616

Contest Director: Jeff Lovitt

Phone: 530-304-4780 Email: Jlovitt@sbcglobal.net

North American F-100D "Super Sabre" 492nd TFS.48th TFW. Chaumont AB. 1959.